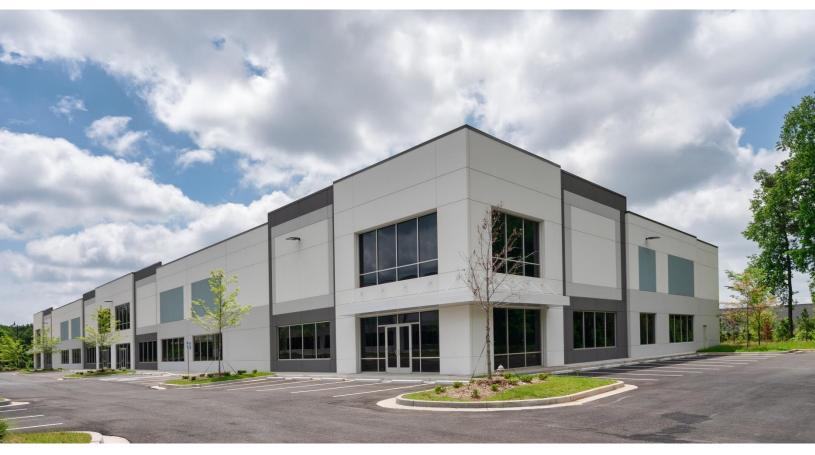

# Industrial Space for Lease Chamblee International Logistics Center Building 2

# 3394 Catalina Dr, Suite 100, Chamblee, GA 30341

#### **Opportunity**

- 33,969 sf available
- BTS office space
- 67,896 total building size
- 28' clear height
- 52' x 50' bay size
- 160' Bldg. Depth
- 9 (9'x10') DH
- ESFR Sprinkler system
- 170' shared Truck Court