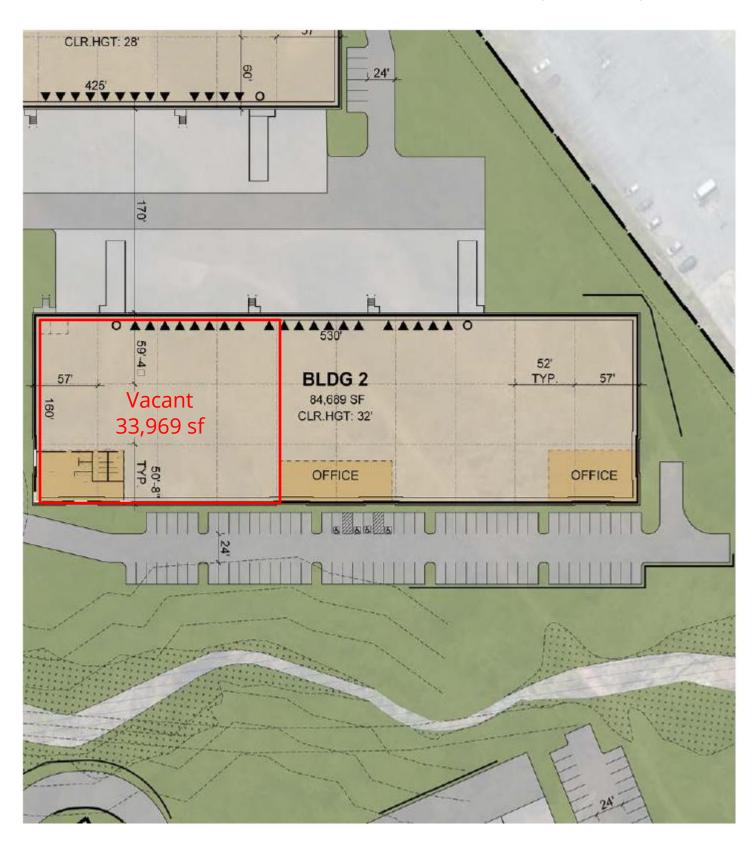

#### **Opportunity**

- 33,969 sf available
- BTS office space
- 67,896 total building size
- 28' clear height
- 52' x 50' bay size
- 160' Bldg. Depth
- 9 (9'x10') DH
- ESFR Sprinkler system
- 170' shared Truck Court